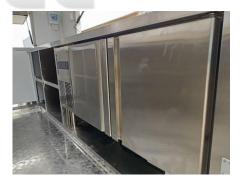

| Water Supply System: | 24V water pump 25L plastic clean water tanks 25L wastewater tank                                                               |
|----------------------|--------------------------------------------------------------------------------------------------------------------------------|
| Kitchen Equipment:   | Front stainless steel workbench with cabinets Rear stainless steel wit back splash Under-bench fridge, Dimensions: 150*60*80cm |
| Warranty:            | 1 year warranty for free                                                                                                       |

#### **Details**

- Front - - Side - - Door -

- Front - - Side - - Side -

- Side - - Tail Lights -

- Trailer Step - - Interior - - Fridge -