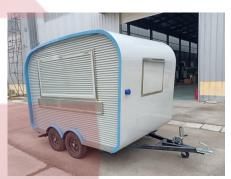

# N300 Mobile Bar

### **Specification**

| Model:             | N300                                                                                                                                                                                               |
|--------------------|----------------------------------------------------------------------------------------------------------------------------------------------------------------------------------------------------|
| Dimensions:        | 300*200*230cm                                                                                                                                                                                      |
| Color:             | RAL7035                                                                                                                                                                                            |
| Window:            | Concession windows, with gas struts                                                                                                                                                                |
| Electrical:        | 220V/50HZ                                                                                                                                                                                          |
| Material:          | Exterior wall: Cold-rolled steel Insulation: 25mm Black cotton Interior wall: ACM Workbench: 201 stainless steel Floor: Non-slip aluminium checkered floor                                         |
| Trailer Accessory: | 88cm safety chain Trailer hitch ball Trailer coupler Trailer stabilizers Heavy-duty trailer jack with wheel Flip down stainless steel serving shelf Door stop 7 pin trailer connector Trailer step |
| Electrical System: | Electrical panel board Circuit breaker Power sockets Generator receptacle with cover                                                                                                               |
| Lighting:          | Interior LED light bars Side lights Trailer tail lights & red reflectors License lights                                                                                                            |
| Water Sink Kits:   | Water sinks Commercial faucet for cold & hot water Floor drain                                                                                                                                     |