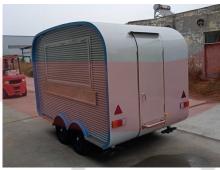

# N300 Mobile Bar

### **Specification**

| Model:             | N300                                                                                                                                                                                               |
|--------------------|----------------------------------------------------------------------------------------------------------------------------------------------------------------------------------------------------|
| Dimensions:        | 300*200*230cm                                                                                                                                                                                      |
| Color:             | RAL7035                                                                                                                                                                                            |
| Window:            | Concession windows, with gas struts                                                                                                                                                                |
| Electrical:        | 220V/50HZ                                                                                                                                                                                          |
| Material:          | Exterior wall: Cold-rolled steel Insulation: 25mm Black cotton Interior wall: ACM Workbench: 201 stainless steel Floor: Non-slip aluminium checkered floor                                         |
| Trailer Accessory: | 88cm safety chain Trailer hitch ball Trailer coupler Trailer stabilizers Heavy-duty trailer jack with wheel Flip down stainless steel serving shelf Door stop 7 pin trailer connector Trailer step |
| Electrical System: | Electrical panel board Circuit breaker Power sockets Generator receptacle with cover                                                                                                               |
| Lighting:          | Interior LED light bars Side lights Trailer tail lights & red reflectors License lights                                                                                                            |
| Water Sink Kits:   | Water sinks Commercial faucet for cold & hot water Floor drain                                                                                                                                     |