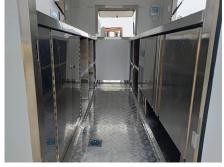

### **Specification**

| Model:             | N300                                                                                                                                                                                               |
|--------------------|----------------------------------------------------------------------------------------------------------------------------------------------------------------------------------------------------|
| Dimensions:        | 300*200*230cm                                                                                                                                                                                      |
| Color:             | RAL7035                                                                                                                                                                                            |
| Window:            | Concession windows, with gas struts                                                                                                                                                                |
| Electrical:        | 220V/50HZ                                                                                                                                                                                          |
| Material:          | Exterior wall: Cold-rolled steel Insulation: 25mm Black cotton Interior wall: ACM Workbench: 201 stainless steel Floor: Non-slip aluminium checkered floor                                         |
| Trailer Accessory: | 88cm safety chain Trailer hitch ball Trailer coupler Trailer stabilizers Heavy-duty trailer jack with wheel Flip down stainless steel serving shelf Door stop 7 pin trailer connector Trailer step |
| Electrical System: | Electrical panel board Circuit breaker Power sockets Generator receptacle with cover                                                                                                               |
| Lighting:          | Interior LED light bars Side lights Trailer tail lights & red reflectors License lights                                                                                                            |
| Water Sink Kits:   | Water sinks Commercial faucet for cold & hot water Floor drain                                                                                                                                     |

#### **Details**

- Front - - Side - - Door -

- Front - - Side - - Side -

- Side - - Tail Lights -

- Trailer Step - - Interior - - Fridge -