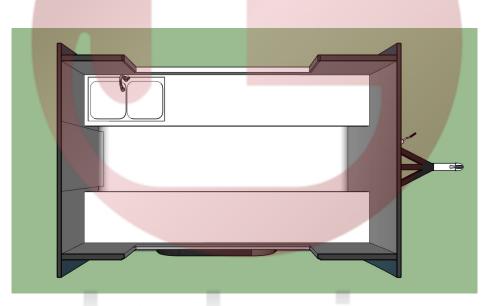

#### **Details**

- Front - - Side - - Door -

- Front - - Side - - Side -

- Side - - Tail Lights -

- Trailer Step - - Interior - - Fridge -