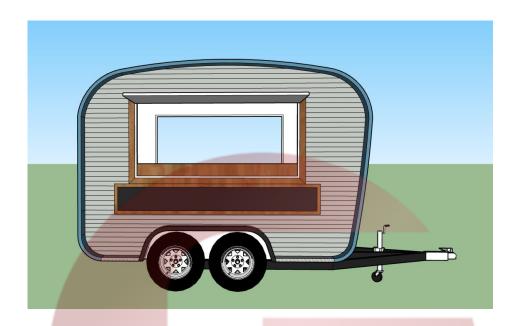

#### **Details**

- Front - - Side - - Door -

- Front - - Side - - Side -

- Side - - Tail Lights -

- Trailer Step - - Interior - - Fridge -