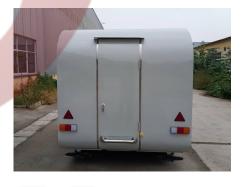

# N300 Mobile Bar

### **Specification**

| Model:             | N300                                                                                                                                                                                               |
|--------------------|----------------------------------------------------------------------------------------------------------------------------------------------------------------------------------------------------|
| Dimensions:        | 300*200*230cm                                                                                                                                                                                      |
| Color:             | RAL7035                                                                                                                                                                                            |
| Window:            | Concession windows, with gas struts                                                                                                                                                                |
| Electrical:        | 220V/50HZ                                                                                                                                                                                          |
| Material:          | Exterior wall: Cold-rolled steel Insulation: 25mm Black cotton Interior wall: ACM Workbench: 201 stainless steel Floor: Non-slip aluminium checkered floor                                         |
| Trailer Accessory: | 88cm safety chain Trailer hitch ball Trailer coupler Trailer stabilizers Heavy-duty trailer jack with wheel Flip down stainless steel serving shelf Door stop 7 pin trailer connector Trailer step |
| Electrical System: | Electrical panel board Circuit breaker Power sockets Generator receptacle with cover                                                                                                               |
| Lighting:          | Interior LED light bars Side lights Trailer tail lights & red reflectors License lights                                                                                                            |
| Water Sink Kits:   | Water sinks Commercial faucet for cold & hot water Floor drain                                                                                                                                     |

#### **Details**

- Front - - Side - - Door -

- Front - - Side - - Side -

- Side - - Tail Lights -

- Trailer Step - - Interior - - Fridge -