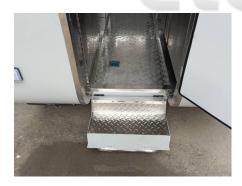

### **Specification**

| Model:             | N300                                                                                                                                                                                               |
|--------------------|----------------------------------------------------------------------------------------------------------------------------------------------------------------------------------------------------|
| Dimensions:        | 300*200*230cm                                                                                                                                                                                      |
| Color:             | RAL7035                                                                                                                                                                                            |
| Window:            | Concession windows, with gas struts                                                                                                                                                                |
| Electrical:        | 220V/50HZ                                                                                                                                                                                          |
| Material:          | Exterior wall: Cold-rolled steel Insulation: 25mm Black cotton Interior wall: ACM Workbench: 201 stainless steel Floor: Non-slip aluminium checkered floor                                         |
| Trailer Accessory: | 88cm safety chain Trailer hitch ball Trailer coupler Trailer stabilizers Heavy-duty trailer jack with wheel Flip down stainless steel serving shelf Door stop 7 pin trailer connector Trailer step |
| Electrical System: | Electrical panel board Circuit breaker Power sockets Generator receptacle with cover                                                                                                               |
| Lighting:          | Interior LED light bars Side lights Trailer tail lights & red reflectors License lights                                                                                                            |
| Water Sink Kits:   | Water sinks Commercial faucet for cold & hot water Floor drain                                                                                                                                     |

#### **Details**

- Front - - Side - - Door -

- Front - - Side - - Side -

- Side - - Tail Lights -

- Trailer Step - - Interior - - Fridge -