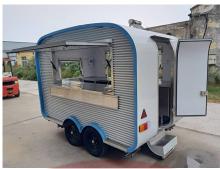

# N300 Mobile Bar

### **Specification**

| Model:             | N300                                                                                                                                                                                               |
|--------------------|----------------------------------------------------------------------------------------------------------------------------------------------------------------------------------------------------|
| Dimensions:        | 300*200*230cm                                                                                                                                                                                      |
| Color:             | RAL7035                                                                                                                                                                                            |
| Window:            | Concession windows, with gas struts                                                                                                                                                                |
| Electrical:        | 220V/50HZ                                                                                                                                                                                          |
| Material:          | Exterior wall: Cold-rolled steel Insulation: 25mm Black cotton Interior wall: ACM Workbench: 201 stainless steel Floor: Non-slip aluminium checkered floor                                         |
| Trailer Accessory: | 88cm safety chain Trailer hitch ball Trailer coupler Trailer stabilizers Heavy-duty trailer jack with wheel Flip down stainless steel serving shelf Door stop 7 pin trailer connector Trailer step |
| Electrical System: | Electrical panel board Circuit breaker Power sockets Generator receptacle with cover                                                                                                               |
| Lighting:          | Interior LED light bars Side lights Trailer tail lights & red reflectors License lights                                                                                                            |
| Water Sink Kits:   | Water sinks Commercial faucet for cold & hot water Floor drain                                                                                                                                     |

#### **Details**

- Front - - Side - - Door -

- Front - - Side - - Side -

- Side - - Tail Lights -

- Trailer Step - - Interior - - Fridge -