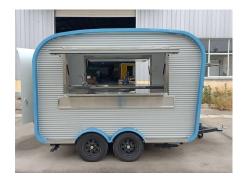

# N300 Mobile Bar

### **Specification**

| Model:             | N300                                                                                                                                                                                               |
|--------------------|----------------------------------------------------------------------------------------------------------------------------------------------------------------------------------------------------|
| Dimensions:        | 300*200*230cm                                                                                                                                                                                      |
| Color:             | RAL7035                                                                                                                                                                                            |
| Window:            | Concession windows, with gas struts                                                                                                                                                                |
| Electrical:        | 220V/50HZ                                                                                                                                                                                          |
| Material:          | Exterior wall: Cold-rolled steel Insulation: 25mm Black cotton Interior wall: ACM Workbench: 201 stainless steel Floor: Non-slip aluminium checkered floor                                         |
| Trailer Accessory: | 88cm safety chain Trailer hitch ball Trailer coupler Trailer stabilizers Heavy-duty trailer jack with wheel Flip down stainless steel serving shelf Door stop 7 pin trailer connector Trailer step |
| Electrical System: | Electrical panel board Circuit breaker Power sockets Generator receptacle with cover                                                                                                               |
| Lighting:          | Interior LED light bars Side lights Trailer tail lights & red reflectors License lights                                                                                                            |
| Water Sink Kits:   | Water sinks Commercial faucet for cold & hot water Floor drain                                                                                                                                     |

#### **Details**

- Front - - Side - - Door -

- Front - - Side - - Side -

- Side - - Tail Lights -

- Trailer Step - - Interior - - Fridge -