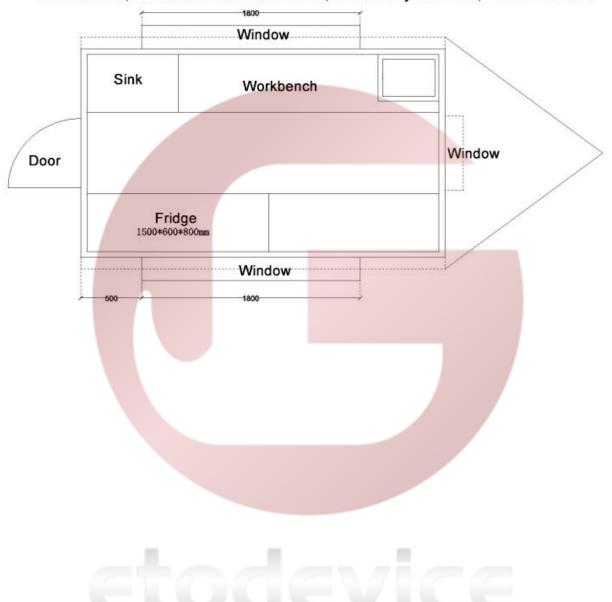

#### Floor Plan

Model: N300, Dimensions: 300\*200\*230cm, Color: Body RAL7035, Frame RAL5024