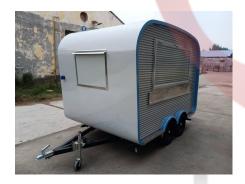

# N300 Mobile Bar

### **Specification**

| Model:             | N300                                                                                                                                                                                               |
|--------------------|----------------------------------------------------------------------------------------------------------------------------------------------------------------------------------------------------|
| Dimensions:        | 300*200*230cm                                                                                                                                                                                      |
| Color:             | RAL7035                                                                                                                                                                                            |
| Window:            | Concession windows, with gas struts                                                                                                                                                                |
| Electrical:        | 220V/50HZ                                                                                                                                                                                          |
| Material:          | Exterior wall: Cold-rolled steel Insulation: 25mm Black cotton Interior wall: ACM Workbench: 201 stainless steel Floor: Non-slip aluminium checkered floor                                         |
| Trailer Accessory: | 88cm safety chain Trailer hitch ball Trailer coupler Trailer stabilizers Heavy-duty trailer jack with wheel Flip down stainless steel serving shelf Door stop 7 pin trailer connector Trailer step |
| Electrical System: | Electrical panel board Circuit breaker Power sockets Generator receptacle with cover                                                                                                               |
| Lighting:          | Interior LED light bars Side lights Trailer tail lights & red reflectors License lights                                                                                                            |
| Water Sink Kits:   | Water sinks Commercial faucet for cold & hot water Floor drain                                                                                                                                     |