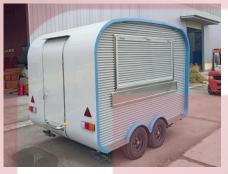

# N300 Mobile Bar

### **Specification**

| Model:             | N300                                                                                                                                                                                               |
|--------------------|----------------------------------------------------------------------------------------------------------------------------------------------------------------------------------------------------|
| Dimensions:        | 300*200*230cm                                                                                                                                                                                      |
| Color:             | RAL7035                                                                                                                                                                                            |
| Window:            | Concession windows, with gas struts                                                                                                                                                                |
| Electrical:        | 220V/50HZ                                                                                                                                                                                          |
| Material:          | Exterior wall: Cold-rolled steel Insulation: 25mm Black cotton Interior wall: ACM Workbench: 201 stainless steel Floor: Non-slip aluminium checkered floor                                         |
| Trailer Accessory: | 88cm safety chain Trailer hitch ball Trailer coupler Trailer stabilizers Heavy-duty trailer jack with wheel Flip down stainless steel serving shelf Door stop 7 pin trailer connector Trailer step |
| Electrical System: | Electrical panel board Circuit breaker Power sockets Generator receptacle with cover                                                                                                               |
| Lighting:          | Interior LED light bars Side lights Trailer tail lights & red reflectors License lights                                                                                                            |
| Water Sink Kits:   | Water sinks Commercial faucet for cold & hot water Floor drain                                                                                                                                     |