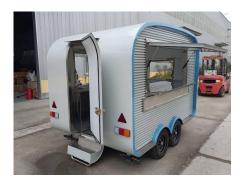

#### **Details**

- Front - - Side - - Door -

- Front - - Side - - Side -

- Side - - Tail Lights -

- Trailer Step - - Interior - - Fridge -